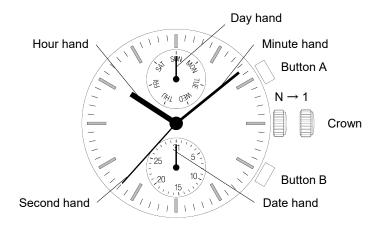

## Display

## Crown and button operation

|          | Crown position |               |
|----------|----------------|---------------|
|          | N : normal     | 1 : 1st click |
| Crown    | Free           | Time setting  |
| Button A | Day change     |               |
| Button B | Date change    |               |

## ♦ How to set time

- (1) Pull the crown out to the 1st click position when the second hand is at the 12 o'clock position.
- (2) Turn the crown to set the hour and minute hands.

  Take a.m./p.m. into consideration when setting the hour and minute hands to the desired time.
  - When setting the minute hand, advance it 4 to 5 minutes ahead of the desired time and then turn it back to the exact time.
- (3) Push the crown back to the normal position.

## How to set date and day of the week

- Day Correction: With each pressing of the button A, the day hand advances to the next day of the week.
- Date Correction: With each pressing of the button B, the date hand advances 1 day.
  - Do not set the date and the day hands between 9:00 p.m. and 4:00 a.m.. Otherwise, they may not change properly.